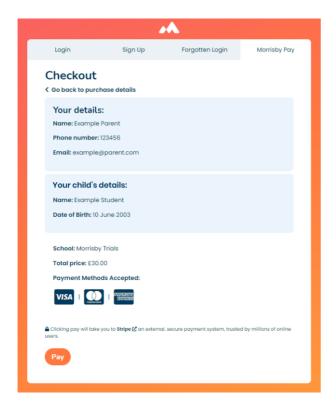

## What is Morrisby Pay?

If you are asking parents or guardians to contribute towards the cost of their child's Morrisby online assessment, we can now collect payments on your behalf.

Easy to use and simple to administer, parents follow a 3-step process to pay us direct. Our payment system is fully secure and we can accept all major debit & credit cards, including Visa, Mastercard & American Express.