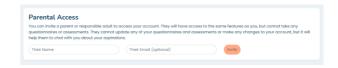

#### Parental access

Once profiling is completed, the Morrisby system has a feature that will enable you to view the results, as well as the suggested career and course information. This needs to be first initiated by the student.