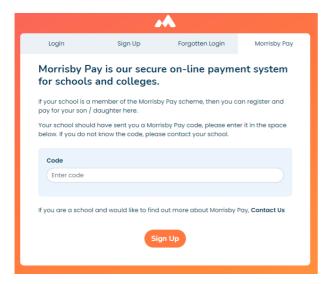

### What is involved?

Your school will have given you a **Code** that you can apply when signing up at the Morrisby site. Simply navigate from <a href="www.morrisby.com">www.morrisby.com</a> to the **Sign up** button and then choose "Morrisby Pay".

Enter the code provided then follow the instructions on screen,

Once payment is completed, access to the full site will depend upon the preferences set up by the school. It is normal for the profiling to be done in school on a particular day and the site to be unavailable until then. It is important that you note the **deadline** for payment that the school has set.